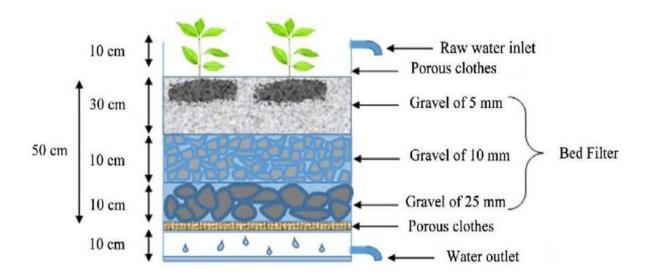

#### Slow-sand Filter with Wetland

Plot No: 782, Khanapur Road, Tilakwadi, Belgaum - 590006

Ph: 9741101008, E-mail:\_rajaneesh123@gmail.com, Instagram: waterscapesindia