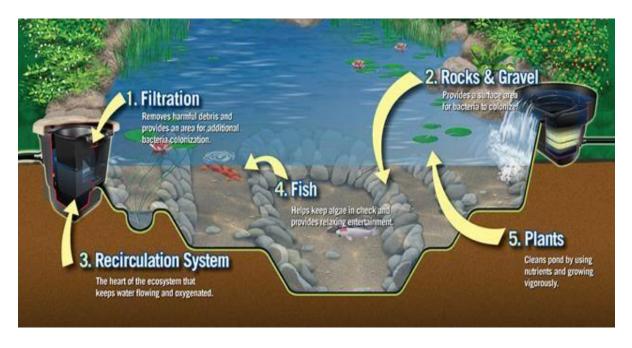

# PEOPLE TO WATER THE WAY NATURE INTENDED

That's why we invented an ecosystem approach to designing, building, and maintaining water features that relies on a natural balance of circulation, filtration, plants, fish, and rocks and gravel to ensure sustainability. Here are just some of the benefits you'll experience when you choose Waterscape's INDIA:

We design and install ponds, waterfalls, patios, landscapes, gazebos, filtration system, aeriation, rain water harvesting (for reuse and groundwater recharge).

We design and install filtration and aeriation system for a natural pond, lake or a river.