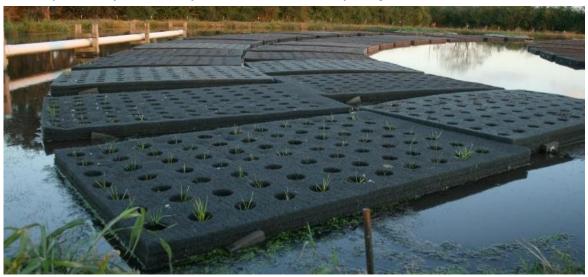

## **Floating Wetlands**

Provides an effective system for the removal of nutrients, suspended and floating solids, heavy metals, COD and BOD, as well as providing supplemental aeration. It provides long term, cost effective, sustainable, chemical free water quality management solution.

## **Common Applications:**

Stormwater and Grey water re-use

Wastewaters from Industry and food processing

Reservoirs and lakes used for storage and recreation

Municipal sewage ponds

Recreational fisheries

Aquaculture water management ponds

Landscape amenity, Biodiversity, fish habitat, Wave dampening etc.

Plot No: 782, Khanapur Road, Tilakwadi, Belgaum – 590006 Ph: 9741101008, E-mail:\_rajaneesh123@gmail.com, Instagram: waterscapesindia