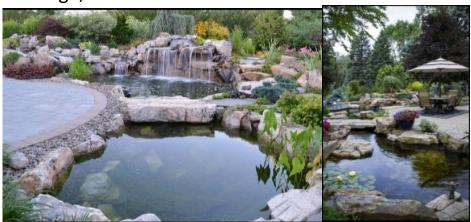

**Recreational Swim pond/Waterfall** 

A Recreational swim pond uses a wetland filter and a combination of aeration, jets for water movement and an intake bay to skim the surface debris. There is no need for harmful chemicals. Maintenance: 5 Minutes every week

Yearly Maintenance consists of draining the wetland and thinning out the plants. Cost of maintenance is substantially lesser than a chemical pond.

**Cost:** 2/3r<sup>d</sup> of a chemical swim pool.

We use EPDM rubber liners and non-woven under liners as against conventional concrete for construction as concrete is likely to crack due to weather changes after a few years of construction.

Life: Our ponds should last a minimum of 30 years before anything needs to be done with it.