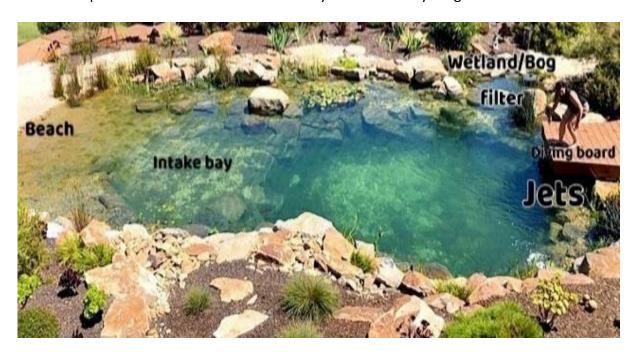

**Recreational Swim pond/Waterfall** 

A Recreational swim pond uses a wetland filter and a combination of aeration, jets for water movement and an intake bay to skim the surface debris. There is no need for harmful chemicals. Maintenance: 5 Minutes every week

Yearly Maintenance consists of draining the wetland and thinning out the plants. Cost of maintenance is substantially lesser than a chemical pond.

**Cost:** 2/3r<sup>d</sup> of a chemical swim pool.

We use EPDM rubber liners and non-woven under liners as against conventional concrete for construction as concrete is likely to crack due to weather changes after a few years of construction.

Life: Our ponds should last a minimum of 30 years before anything needs to be done with it.