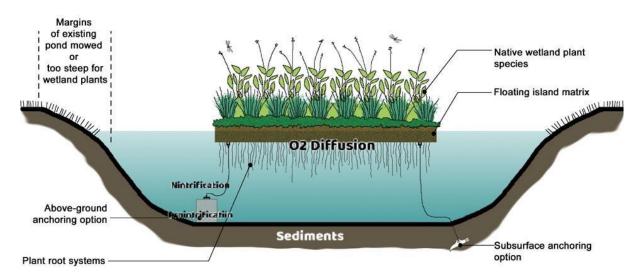

## **Floating Wetlands**

Provides an effective system for the removal of nutrients, suspended and floating solids, heavy metals, COD and BOD, as well as providing supplemental aeration. It provides long term, cost effective, sustainable, chemical free water quality management solution.

## **Common Applications:**

Stormwater and Grey water re-use

Wastewaters from Industry and food processing

Reservoirs and lakes used for storage and recreation

Municipal sewage ponds

Recreational fisheries

Aquaculture water management ponds

Landscape amenity, Biodiversity, fish habitat, Wave dampening etc.

Plot No: 782, Khanapur Road, Tilakwadi, Belgaum – 590006 Ph: 9741101008, E-mail:\_rajaneesh123@gmail.com, Instagram: waterscapesindia