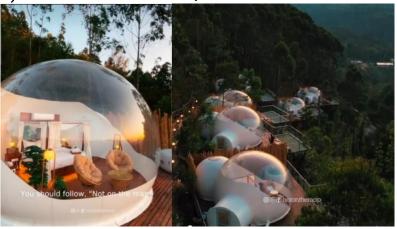

Plot No: 782, Khanapur Road, Tilakwadi, Belgaum – 590006 Ph: 9741101008, E-mail:\_rajaneesh123@gmail.com, Instagram: waterscapesindia

The following are some of the services we can deliver:

- 1) 2D, 3D design of the entire project.
- 2) Landscaping and Gardens.
- 3) Drip irrigation, Fogger/Mist maker Phone operated with timerfor automation of watering and fertilization.
- 4) Waterscaping, water Gardens, Rain water harvesting, well recharge, filtration etc.



5) Prefab Fiberglass Swimming pools and Jacuzzi





Plot No: 782, Khanapur Road, Tilakwadi, Belgaum – 590006 Ph: 9741101008, E-mail:\_rajaneesh123@gmail.com, Instagram: waterscapesindia

### 6) Prefab wooden homes



7) Prefab Glass Bubble/ Dome houses



## 8) Caravan/camper van Homes



Plot No: 782, Khanapur Road, Tilakwadi, Belgaum – 590006 Ph: 9741101008, E-mail:\_rajaneesh123@gmail.com, Instagram: waterscapesindia

#### 9) Earth bag Homes





- 10) Complete automation systems.
- 11) Energy efficient water heating systems.
- 12) Solar power Water heater, electricity, lights, pumps etc.
- 13) Waste water/kitchen waste de-composting and recycling,
- 14) Bamboo, Natural wood, steel fabrication and structures
- 15) Balancing the energies based on ancient Vedic Techniques.

Our approach towards any project is to ensure that it savestime, money and is economical in maintenance.

Our designs are in co-ordination with Panchamahabhuta: Earth, water, fire, air and space.

We would like to know your requirements in detail and accordingly we ca