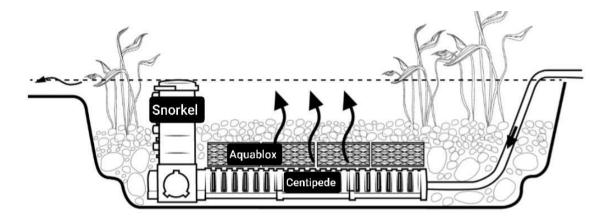

#### **Recirculation System**

Plot No: 782, Khanapur Road, Tilakwadi, Belgaum – 590006 Ph: 9741101008, E-mail:\_rajaneesh123@gmail.com, Instagram: waterscapesindia