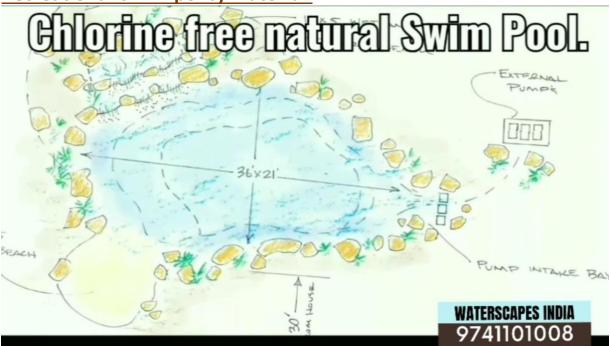

**Recreational Swim pond/Waterfall** 

A Recreational swim pond uses a wetland filter and a combination of aeration, jets for water movement and an intake bay to skim the surface debris. There is no need for harmful chemicals. Maintenance: 5 Minutes every week

Yearly Maintenance consists of draining the wetland and thinning out the plants. Cost of maintenance is substantially lesser than a chemical pond.

**Cost:** 2/3r<sup>d</sup> of a chemical swim pool.

We use EPDM rubber liners and non-woven under liners as against conventional concrete for construction as concrete is likely to crack due to weather changes after a few years of construction.

Life: Our ponds should last a minimum of 30 years before anything needs to be done with it.