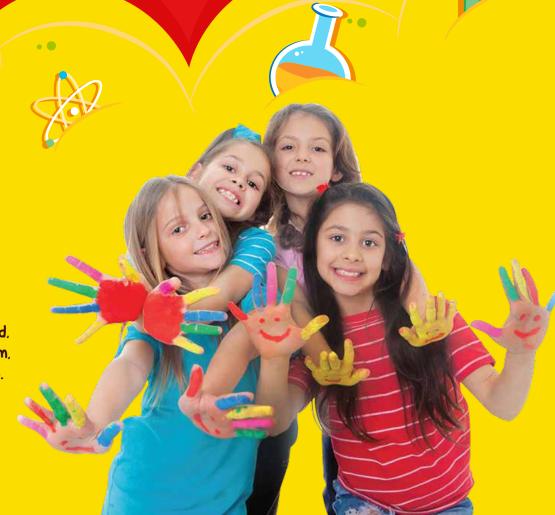

## WE ASIAN KIDS PRESCHOOL

We Asian Kids believe that there is nothing more rewarding than nurturing and shaping the little minds of our future. We Asian Kids Preschool provides an excellent introduction to the world of education for your child. We encourage them to develop their natural abilities through play which includes the uses of sand and water tables, role play areas, construction equipment computers, Robotics Fun time, Indoor Play area and many more.