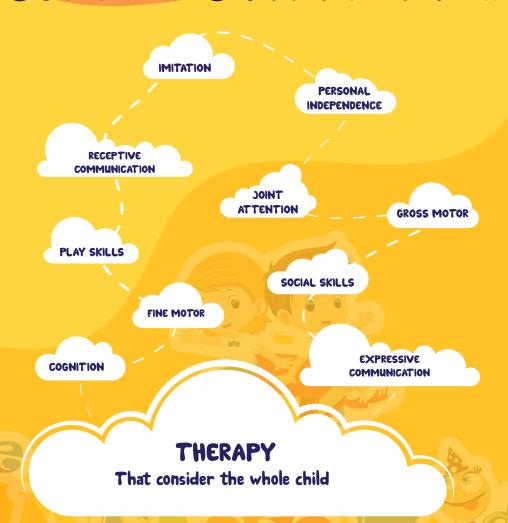

#### THE HOLISTIC DEVELOPMENT OF YOUR CHILD

#### SPEECH & LANGUAGE SKILLS

Speech and Language Development is the chid's ability to understand and use language.

#### SOCIAL & EMOTIONAL SKILLS

Social & Emotional development is the chid's ability to interect with others and having set-control.

#### GROSS MOTOR SKILLS

Gross Motor Skills is the child's ability to use their muscles for large movements.

#### FINE MOTOR SKILLS

Fine Motor Skills is the child's ability to use their muscles for small movements, specifically using their fingers.

#### COGINITIVE SKILLS

Cognitive Development is the child's ability to learn and solve promblems.